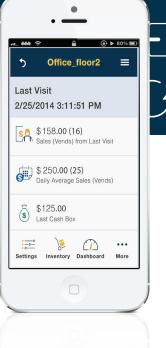

## Actionable Alerts

MoMa puts the power of Nayax monitoring at your fingertips with Visit-2-Visit (V2V) information enabling you to optimize your operation. Improve customer service by locating and tackling issues as they occur.

#### Advanced Monitoring

A smart dashboard highlights sales, alerts, machine status, and routes for intuitive operations, enabling you to locate problems by filtering through changes in sale trends and critical machine alerts.